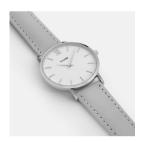

## Cluse ladies' watch CL30006 Specifications

**BUY NOW** 

This document contains all the specifications for the Cluse CL30006 ladies' watch. We at the DIALANDO® watch store offer a large selection of authentic watches from the best watch brands in the world.

https://www.dialando.dk/

| PRODUCT INFORMATIO | N                |
|--------------------|------------------|
| EAN                | 8718924593431    |
| Gender             | Ladies           |
| Brand              | Cluse            |
| Collection         | Minuit           |
| Warranty [years]   | 2                |
| PRODUCT EXECUTION  |                  |
| Display Type       | Analogue         |
| Movement type      | Quartz (Battery) |
| MEASURES           |                  |
| Case width [mm]    | 33               |

| MATERIAL & COLOUR  |               |
|--------------------|---------------|
| Strap Material     | Real leather  |
| Strap Colour       | Grey          |
| Colour of the dial | White         |
| Glass              | Mineral glass |
| DETAILS            |               |
| Numerals           | Index marks   |
| Water resistant    | 3 ATM         |