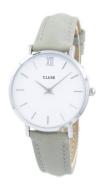

## Cluse ladies' watch CL30006 Specifications

**BUY NOW** 

This document contains all the specifications for the Cluse CL30006 ladies' watch. We at the DIALANDO® watch store offer a large selection of authentic watches from the best watch brands in the world.

https://www.dialando.dk/

| PRODUCT INFORMATIO | N                |
|--------------------|------------------|
| EAN                | 8718924593431    |
| Gender             | Ladies           |
| Brand              | Cluse            |
| Collection         | Minuit           |
| Warranty [years]   | 2                |
| PRODUCT EXECUTION  |                  |
| Display Type       | Analogue         |
| Movement type      | Quartz (Battery) |
| MEASURES           |                  |
| Case width [mm]    | 33               |

| MATERIAL & COLOUR  |               |
|--------------------|---------------|
| Strap Material     | Real leather  |
| Strap Colour       | Grey          |
| Colour of the dial | White         |
| Glass              | Mineral glass |
| DETAILS            |               |
| Numerals           | Index marks   |
| Water resistant    | 3 ATM         |