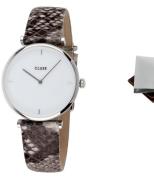

## Cluse ladies' watch CL61009 Specifications

Beispielverpackungen

**BUY NOW** 

This document contains all the specifications for the Cluse Triomphe CL61009 ladies' watch. We at the DIALANDO® watch store offer a large selection of authentic watches from the best watch brands in the world.

https://www.dialando.dk/

| PRODUCT INFORMATION |                |  |
|---------------------|----------------|--|
| EAN                 | 8719743372276  |  |
| Gender              | Ladies         |  |
| Brand               | Cluse          |  |
| Collection          | Triomphe 33 mm |  |
| Warranty [years]    | 2              |  |

| PRODUCT EXECUTION |                  |
|-------------------|------------------|
| Display Type      | Analogue         |
| Movement type     | Quartz (Battery) |
| Functions         | Hour / Minute    |

| MEASURES                      |     |
|-------------------------------|-----|
| Case width [mm]               | 33  |
| Case thickness [mm]           | 7   |
| Lug width [mm]                | 16  |
| Max. wrist circumference [mm] | 190 |

| MATERIAL & COLOUR  |                 |
|--------------------|-----------------|
| Strap Material     | Real leather    |
| Strap Colour       | Grey            |
| Case Material      | Stainless steel |
| Case Colour        | Silver          |
| Case Surface       | Polished        |
| Colour of the dial | White           |
| Glass              | Mineral glass   |
|                    |                 |
| DETAILS            |                 |
| Bezel              | Fixed           |

| DETAILS         |                                  |
|-----------------|----------------------------------|
| Bezel           | Fixed                            |
| Case Bottom     | Stainless steel bottom (pressed) |
| Clasp           | Pin buckle                       |
| Water resistant | 3 ATM                            |