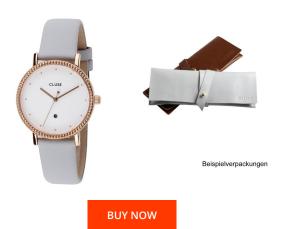

## Cluse ladies' watch CL63001 Specifications

This document contains all the specifications for the Cluse Le Couronnement CL63001 ladies' watch. We at the DIALANDO® watch store offer a large selection of authentic watches from the best watch brands in the world.

| MATERIAL & COLOUR  |                                  |
|--------------------|----------------------------------|
| Strap Material     | Real leather                     |
| Strap Colour       | Grey                             |
| Case Material      | Stainless steel                  |
| Case Colour        | Rose gold                        |
| Case Surface       | Polished                         |
| Colour of the dial | White                            |
| Glass              | Mineral glass                    |
| DETAILS            |                                  |
| Bezel              | Fixed                            |
| Case Bottom        | Stainless steel bottom (pressed) |