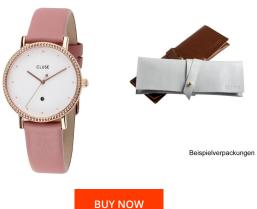

| PRODUCT INFORMATION |                       |
|---------------------|-----------------------|
| EAN                 | 8719743372146         |
| Gender              | Ladies                |
| Brand               | Cluse                 |
| Collection          | Le Couronnement 33 mm |
| Warranty [years]    | 2                     |

| PRODUCT EXECUTION |                               |
|-------------------|-------------------------------|
| Display Type      | Analogue                      |
| Movement type     | Quartz (Battery)              |
| Functions         | Hour / Second / Minute / Date |

| MEASURES                      |     |
|-------------------------------|-----|
| Case width [mm]               | 33  |
| Case thickness [mm]           | 7   |
| Lug width [mm]                | 16  |
| Max. wrist circumference [mm] | 190 |

| MATERIAL & COLOUR  |                 |
|--------------------|-----------------|
| Strap Material     | Real leather    |
| Strap Colour       | Salmon          |
| Case Material      | Stainless steel |
| Case Colour        | Rose gold       |
| Case Surface       | Polished        |
| Colour of the dial | White           |
| Glass              | Mineral glass   |
|                    |                 |
| DETAILS            |                 |

| DETAILS         |                                  |
|-----------------|----------------------------------|
| Bezel           | Fixed                            |
| Case Bottom     | Stainless steel bottom (pressed) |
| Clasp           | Pin buckle                       |
| Water resistant | 3 ATM                            |