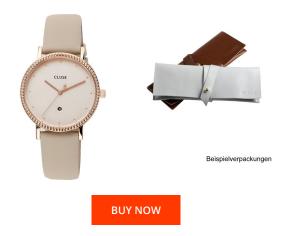

## **DIALANDO**<sup>®</sup>

Cluse ladies' watch CL63006 Specifications

This document contains all the specifications for the Cluse CL63006 ladies' watch. We at the DIALANDO® watch store offer a large selection of authentic watches from the best watch brands in the world. https://www.dialando.dk/

| MATERIAL & COLOUR  |                 |
|--------------------|-----------------|
| Strap Material     | Real leather    |
| Strap Colour       | Beige           |
| Case Material      | Stainless steel |
| Case Colour        | Rose gold       |
| Case Surface       | Polished        |
| Colour of the dial | Beige           |
| Glass              | Mineral glass   |