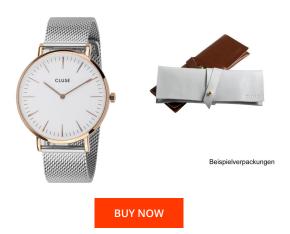

## Cluse ladies' watch CW0101201006 Specifications

This document contains all the specifications for the Cluse CW0101201006 ladies' watch. We at the DIALANDO® watch store offer a large selection of authentic watches from the best watch brands in the world.

| MATERIAL & COLOUR  |                                  |
|--------------------|----------------------------------|
| Strap Material     | Stainless steel                  |
| Strap Colour       | Silver                           |
| Case Material      | Stainless steel                  |
| Case Colour        | Rose gold                        |
| Case Surface       | Polished                         |
| Colour of the dial | Silver                           |
| Glass              | Mineral glass                    |
| DETAILS            |                                  |
| Bezel              | Fixed                            |
| Case Bottom        | Stainless steel bottom (pressed) |