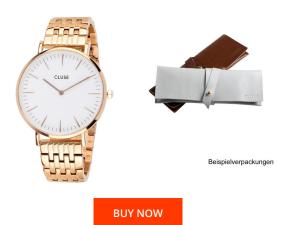

## Cluse ladies' watch CW0101201024 Specifications

This document contains all the specifications for the Cluse CW0101201024 ladies' watch. We at the DIALANDO® watch store offer a large selection of authentic watches from the best watch brands in the world.

| MATERIAL & COLOUR  |                                  |
|--------------------|----------------------------------|
| Strap Material     | Stainless steel                  |
| Strap Colour       | Rose gold                        |
| Case Material      | Stainless steel                  |
| Case Colour        | Rose gold                        |
| Case Surface       | Polished                         |
| Colour of the dial | White                            |
| Glass              | Mineral glass                    |
|                    |                                  |
| DETAILS            |                                  |
| Bezel              | Fixed                            |
| Case Bottom        | Stainless steel bottom (pressed) |
| Clasp              | Folding clasp                    |