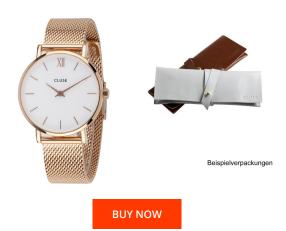

## Cluse ladies' watch CW0101203001 Specifications

This document contains all the specifications for the Cluse CW0101203001 ladies' watch. We at the DIALANDO® watch store offer a large selection of authentic watches from the best watch brands in the world.

| MATERIAL & COLOUR  |                                  |
|--------------------|----------------------------------|
| Strap Material     | Stainless steel                  |
| Strap Colour       | Rose gold                        |
| Case Material      | Stainless steel                  |
| Case Colour        | Rose gold                        |
| Case Surface       | Polished                         |
| Colour of the dial | White                            |
| Glass              | Mineral glass                    |
| DETAILS            |                                  |
| Bezel              | Fixed                            |
| Case Bottom        | Stainless steel bottom (pressed) |
| Clasp              | Clip clasp                       |