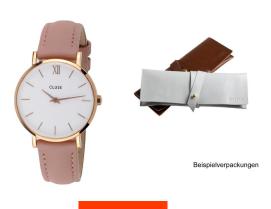

## Cluse ladies' watch CW0101203006 Specifications

**BUY NOW** 

This document contains all the specifications for the Cluse Minuit CW0101203006 ladies' watch. We at the DIALANDO® watch store offer a large selection of authentic watches from the best watch brands in the world.

| MATERIAL & COLOUR  |                 |
|--------------------|-----------------|
| Strap Material     | Real leather    |
| Strap Colour       | Salmon          |
| Case Material      | Stainless steel |
| Case Colour        | Rose gold       |
| Case Surface       | Polished        |
| Colour of the dial | White           |
| Glass              | Mineral glass   |
| DETAILS            |                 |
| Bezel              | Fixed           |