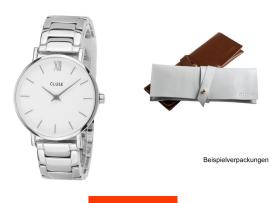

## Cluse ladies' watch CW0101203026 Specifications

**BUY NOW** 

This document contains all the specifications for the Cluse CW0101203026 ladies' watch. We at the DIALANDO® watch store offer a large selection of authentic watches from the best watch brands in the world.

https://www.dialando.dk/

| PRODUCT INFORMATION |               |  |
|---------------------|---------------|--|
| EAN                 | 8719743375161 |  |
| Gender              | Ladies        |  |
| Brand               | Cluse         |  |
| Collection          | Minuit 33 mm  |  |
| Warranty [years]    | 2             |  |

| PRODUCT EXECUTION |                  |
|-------------------|------------------|
| Display Type      | Analogue         |
| Movement type     | Quartz (Battery) |
| Functions         | Hour / Minute    |

| MEASURES                      |     |
|-------------------------------|-----|
| Case width [mm]               | 33  |
| Case thickness [mm]           | 7   |
| Lug width [mm]                | 16  |
| Max. wrist circumference [mm] | 180 |

| MATERIAL & COLOUR  |                 |
|--------------------|-----------------|
| Strap Material     | Stainless steel |
| Strap Colour       | Silver          |
| Case Material      | Stainless steel |
| Case Colour        | Silver          |
| Case Surface       | Polished        |
| Colour of the dial | White           |
| Glass              | Mineral glass   |
|                    |                 |
| DETAILS            |                 |
| Bezel              | Fixed           |

| DETAILS         |                                  |
|-----------------|----------------------------------|
| Bezel           | Fixed                            |
| Case Bottom     | Stainless steel bottom (pressed) |
| Clasp           | Folding clasp                    |
| Water resistant | 3 ATM                            |