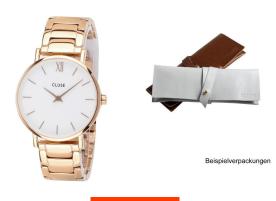

## Cluse ladies' watch CW0101203027 Specifications

**BUY NOW** 

This document contains all the specifications for the Cluse Minuit CW0101203027 ladies' watch. We at the DIALANDO® watch store offer a large selection of authentic watches from the best watch brands in the world.

https://www.dialando.dk/

| PRODUCT INFORMATION | I             |
|---------------------|---------------|
| EAN                 | 8719743375178 |
| Gender              | Ladies        |
| Brand               | Cluse         |
| Collection          | Minuit 33 mm  |
| Warranty [years]    | 2             |

| MATERIAL & COLOUR  |                 |
|--------------------|-----------------|
| Strap Material     | Stainless steel |
| Strap Colour       | Rose gold       |
| Case Material      | Stainless steel |
| Case Colour        | Rose gold       |
| Case Surface       | Polished        |
| Colour of the dial | White           |
| Glass              | Mineral glass   |
|                    |                 |
| DETAILS            |                 |
|                    |                 |