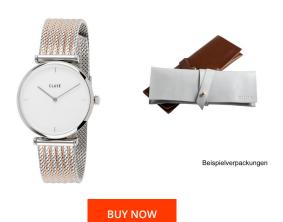

## Cluse ladies' watch CW0101208003 Specifications

This document contains all the specifications for the Cluse CW0101208003 ladies' watch. We at the DIALANDO® watch store offer a large selection of authentic watches from the best watch brands in the world.

https://www.dialando.dk/

Water resistant

| PRODUCT INFORMATION |                |  |
|---------------------|----------------|--|
| EAN                 | 8719743374157  |  |
| Gender              | Ladies         |  |
| Brand               | Cluse          |  |
| Collection          | Triomphe 33 mm |  |
| Warranty [years]    | 2              |  |

| MATERIAL & COLOUR  |                                  |
|--------------------|----------------------------------|
| Strap Material     | Stainless steel                  |
| Strap Colour       | Silver / Rose gold               |
| Case Material      | Stainless steel                  |
| Case Colour        | Silver                           |
| Case Surface       | Polished                         |
| Colour of the dial | Silver                           |
| Glass              | Mineral glass                    |
| DETAILS            |                                  |
| DETAILS            |                                  |
| Bezel              | Fixed                            |
| Case Bottom        | Stainless steel bottom (pressed) |
| Clasp              | Clip clasp                       |