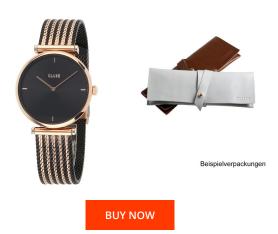

## Cluse ladies' watch CW0101208005 Specifications

This document contains all the specifications for the Cluse CW0101208005 ladies' watch. We at the DIALANDO® watch store offer a large selection of authentic watches from the best watch brands in the world.

| MATERIAL & COLOUR  |                   |
|--------------------|-------------------|
| Strap Material     | Stainless steel   |
| Strap Colour       | Black / Rose gold |
| Case Material      | Stainless steel   |
| Case Colour        | Rose gold         |
| Case Surface       | Polished          |
| Colour of the dial | Black             |
| Glass              | Mineral glass     |
|                    |                   |
| DETAILS            |                   |
| Bezel              | Fixed             |
|                    |                   |

| DETAILS         |                                  |
|-----------------|----------------------------------|
| Bezel           | Fixed                            |
| Case Bottom     | Stainless steel bottom (pressed) |
| Clasp           | Clip clasp                       |
| Water resistant | 3 ATM                            |