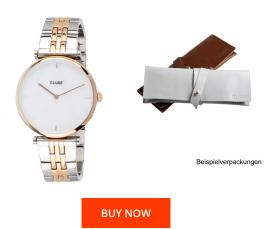

## Cluse ladies' watch CW0101208015 Specifications

This document contains all the specifications for the Cluse Triomphe CW0101208015 ladies' watch. We at the DIALANDO® watch store offer a large selection of authentic watches from the best watch brands in the world.

https://www.dialando.dk/

Water resistant

| PRODUCT INFORMATION |                |  |
|---------------------|----------------|--|
| EAN                 | 8719743376106  |  |
| Gender              | Ladies         |  |
| Brand               | Cluse          |  |
| Collection          | Triomphe 33 mm |  |
| Warranty (years)    | 2              |  |

| MATERIAL & COLOUR  |                                  |
|--------------------|----------------------------------|
| Strap Material     | Stainless steel                  |
| Strap Colour       | Rose gold / Silver               |
| Case Material      | Stainless steel                  |
| Case Colour        | Rose gold                        |
| Case Surface       | Polished                         |
| Colour of the dial | Mother of pearl / White          |
| Glass              | Mineral glass                    |
|                    |                                  |
| DETAILS            |                                  |
| Bezel              | Fixed                            |
| Case Bottom        | Stainless steel bottom (pressed) |
| Clasp              | Folding clasp                    |