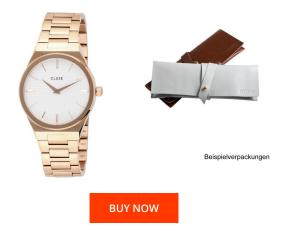

| PRODUCT INFORMATION |                 |  |
|---------------------|-----------------|--|
| EAN                 | 8719743375109   |  |
| Gender              | Ladies          |  |
| Brand               | Cluse           |  |
| Collection          | Vigoureux 33 mm |  |
| Warranty [years]    | 2               |  |

| MATERIAL & COLOUR  |                 |
|--------------------|-----------------|
| Strap Material     | Stainless steel |
| Strap Colour       | Rose gold       |
| Case Material      | Stainless steel |
| Case Colour        | Rose gold       |
| Case Surface       | Matted          |
| Colour of the dial | Silver          |
| Glass              | Mineral glass   |

| PRODUCT EXECUTION |                  |
|-------------------|------------------|
| Display Type      | Analogue         |
| Movement type     | Quartz (Battery) |
| Functions         | Hour / Minute    |

| DETAILS         |                                  |
|-----------------|----------------------------------|
| Bezel           | Fixed                            |
| Case Bottom     | Stainless steel bottom (pressed) |
| Clasp           | Folding clasp                    |
| Water resistant | 5 ATM                            |