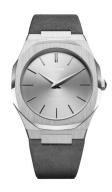

## D1 Milano ladies' watch UTL01 Specifications

**BUY NOW** 

This document contains all the specifications for the D1 Milano UTL01 ladies' watch. We at the DIALANDO® watch store offer a large selection of authentic watches from the best watch brands in the world.

| PRODUCT EXECUTION   |                  |
|---------------------|------------------|
| Display Type        | Analogue         |
| Movement type       | Quartz (Battery) |
| Movement Name       | Miyota / GL20    |
| Functions           | Hour / Minute    |
|                     |                  |
| MEASURES            |                  |
| Case width [mm]     | 38               |
| Case thickness [mm] | 7                |
|                     |                  |

23

190

| MATERIAL & COLOUR  |                                  |  |
|--------------------|----------------------------------|--|
| Strap Material     | Real leather                     |  |
| Strap Colour       | Grey                             |  |
| Case Material      | Stainless steel                  |  |
| Case Colour        | Silver                           |  |
| Case Surface       | Polished / Matted                |  |
| Colour of the dial | Silver                           |  |
| Glass              | Mineral glass                    |  |
| DETAILS            |                                  |  |
| Bezel              | Fixed                            |  |
| Case Bottom        | Stainless steel bottom (screwed) |  |
| Clasp              | Pin buckle                       |  |
| Water resistant    | 5 ATM                            |  |