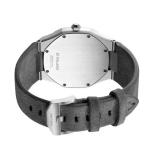

| PRODUCT EXECUTION   |                  |
|---------------------|------------------|
| Display Type        | Analogue         |
| Movement type       | Quartz (Battery) |
| Movement Name       | Miyota / GL20    |
| Functions           | Hour / Minute    |
|                     |                  |
| MEASURES            |                  |
| Case width [mm]     | 38               |
| Case thickness [mm] | 7                |
|                     |                  |

23

190

| MATERIAL & COLOUR  |                                  |  |
|--------------------|----------------------------------|--|
| Strap Material     | Real leather                     |  |
| Strap Colour       | Grey                             |  |
| Case Material      | Stainless steel                  |  |
| Case Colour        | Silver                           |  |
| Case Surface       | Polished / Matted                |  |
| Colour of the dial | Silver                           |  |
| Glass              | Mineral glass                    |  |
| DETAILS            |                                  |  |
| Bezel              | Fixed                            |  |
| Case Bottom        | Stainless steel bottom (screwed) |  |
| Clasp              | Pin buckle                       |  |
| Water resistant    | 5 ATM                            |  |