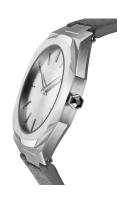

| PRODUCT EXECUTION   |                  |
|---------------------|------------------|
| Display Type        | Analogue         |
| Movement type       | Quartz (Battery) |
| Movement Name       | Miyota / GL20    |
| Functions           | Hour / Minute    |
|                     |                  |
| MEASURES            |                  |
| Case width [mm]     | 38               |
| Case thickness [mm] | 7                |
|                     |                  |

23

190

| MATERIAL & COLOUR  |                                  |  |
|--------------------|----------------------------------|--|
| Strap Material     | Real leather                     |  |
| Strap Colour       | Grey                             |  |
| Case Material      | Stainless steel                  |  |
| Case Colour        | Silver                           |  |
| Case Surface       | Polished / Matted                |  |
| Colour of the dial | Silver                           |  |
| Glass              | Mineral glass                    |  |
| DETAILS            |                                  |  |
| Bezel              | Fixed                            |  |
| Case Bottom        | Stainless steel bottom (screwed) |  |
| Clasp              | Pin buckle                       |  |
| Water resistant    | 5 ATM                            |  |