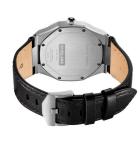

| Warranty [years]              | 2                |
|-------------------------------|------------------|
| PRODUCT EXECUTION             |                  |
| Display Type                  | Analogue         |
| Movement type                 | Quartz (Battery) |
| Movement Name                 | Japan Movement   |
| Functions                     | Hour / Minute    |
| MEASURES                      |                  |
| Case width [mm]               | 38               |
| Case thickness [mm]           | 7                |
| Lug width [mm]                | 24               |
| Max. wrist circumference [mm] | 195              |

| MATERIAL & COLOUR  |                                        |
|--------------------|----------------------------------------|
| Strap Material     | Real leather                           |
| Strap Colour       | Black                                  |
| Case Material      | Stainless steel                        |
| Case Colour        | Silver                                 |
| Case Surface       | Polished / Matted                      |
| Colour of the dial | Cream                                  |
| Glass              | Mineral glass                          |
|                    |                                        |
| DETAILS            |                                        |
| DETAILS<br>Bezel   | Fixed                                  |
|                    | Fixed Stainless steel bottom (screwed) |
| Bezel              |                                        |