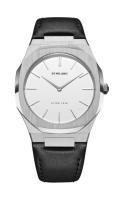

## D1 Milano ladies' watch UTLL01 Specifications

Beispielbo

**BUY NOW** 

This document contains all the specifications for the D1 Milano UTLL01 ladies' watch. We at the DIALANDO® watch store offer a large selection of authentic watches from the best watch brands in the world.

https://www.dialando.dk/

| PRODUCT INFORMATI | N                |
|-------------------|------------------|
| EAN               | 0761856509412    |
| Gender            | Ladies           |
| Brand             | D1 Milano        |
| Collection        | Ultra Thin 38 mm |
| Warranty [years]  | 2                |

| MATERIAL & COLOUR  |                                        |
|--------------------|----------------------------------------|
| Strap Material     | Real leather                           |
| Strap Colour       | Black                                  |
| Case Material      | Stainless steel                        |
| Case Colour        | Silver                                 |
| Case Surface       | Polished / Matted                      |
| Colour of the dial | Cream                                  |
| Glass              | Mineral glass                          |
|                    |                                        |
| DETAILS            |                                        |
| DETAILS<br>Bezel   | Fixed                                  |
|                    | Fixed Stainless steel bottom (screwed) |
| Bezel              |                                        |