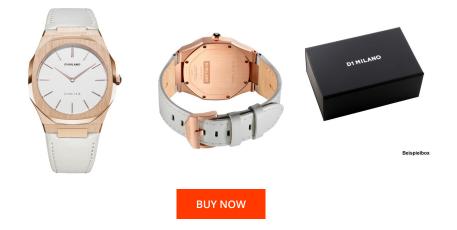

| MATERIAL & COLOUR  |                   |
|--------------------|-------------------|
| Strap Material     | Real leather      |
| Strap Colour       | White             |
| Case Material      | Stainless steel   |
| Case Colour        | Rose gold         |
| Case Surface       | Polished / Matted |
| Colour of the dial | Cream             |
| Glass              | Mineral glass     |

| PRODUCT EXECUTION                     |                  |
|---------------------------------------|------------------|
| Display Type                          | Analogue         |
| Movement type                         | Quartz (Battery) |
| Movement Name                         | Japan Movement   |
| Functions                             | Hour / Minute    |
| MEASURES                              |                  |
| Case width [mm]                       | 38               |
|                                       |                  |
| Case thickness [mm]                   | 7                |
| Case thickness [mm]<br>Lug width [mm] | 7<br>24          |

| DETAILS         |                                  |
|-----------------|----------------------------------|
| Bezel           | Fixed                            |
| Case Bottom     | Stainless steel bottom (screwed) |
| Clasp           | Pin buckle                       |
| Water resistant | 5 ATM                            |