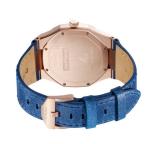

| PRODUCT INFORMATION |                  |  |
|---------------------|------------------|--|
| EAN                 | 0761856509481    |  |
| Gender              | Ladies           |  |
| Brand               | D1 Milano        |  |
| Collection          | Ultra Thin 38 mm |  |
| Warranty [years]    | 2                |  |

| PRODUCT EXECUTION             |                  |
|-------------------------------|------------------|
| Display Type                  | Analogue         |
| Movement type                 | Quartz (Battery) |
| Movement Name                 | Japan Movement   |
| Functions                     | Hour / Minute    |
|                               |                  |
| MEASURES                      |                  |
| Case width [mm]               | 38               |
| Case thickness [mm]           | 7                |
| Lug width [mm]                | 24               |
| Max. wrist circumference [mm] | 195              |

| MATERIAL & COLOUR  |                                  |
|--------------------|----------------------------------|
| Strap Material     | Real leather                     |
| Strap Colour       | Blue                             |
| Case Material      | Stainless steel                  |
| Case Colour        | Rose gold                        |
| Case Surface       | Polished / Matted                |
| Colour of the dial | Cream                            |
| Glass              | Mineral glass                    |
| DETAILS            |                                  |
| Bezel              | Fixed                            |
| Case Bottom        | Stainless steel bottom (screwed) |
| Clasp              | Pin buckle                       |
| Water resistant    | 5 ATM                            |