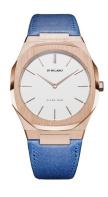

| PRODUCT INFORMATION |                  |  |
|---------------------|------------------|--|
| EAN                 | 0761856509481    |  |
| Gender              | Ladies           |  |
| Brand               | D1 Milano        |  |
| Collection          | Ultra Thin 38 mm |  |
| Warranty [years]    | 2                |  |

| PRODUCT EXECUTION             |                  |
|-------------------------------|------------------|
| Display Type                  | Analogue         |
| Movement type                 | Quartz (Battery) |
| Movement Name                 | Japan Movement   |
| Functions                     | Hour / Minute    |
|                               |                  |
| MEASURES                      |                  |
| Case width [mm]               | 38               |
| Case thickness [mm]           | 7                |
| Lug width [mm]                | 24               |
| Max. wrist circumference [mm] | 195              |

| MATERIAL & COLOUR  |                                  |
|--------------------|----------------------------------|
| Strap Material     | Real leather                     |
| Strap Colour       | Blue                             |
| Case Material      | Stainless steel                  |
| Case Colour        | Rose gold                        |
| Case Surface       | Polished / Matted                |
| Colour of the dial | Cream                            |
| Glass              | Mineral glass                    |
| DETAILS            |                                  |
| Bezel              | Fixed                            |
| Case Bottom        | Stainless steel bottom (screwed) |
| Clasp              | Pin buckle                       |
| Water resistant    | 5 ATM                            |