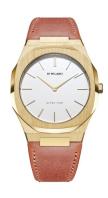

https://www.dialando.dk/

| PRODUCT INFORMATION |                  |  |
|---------------------|------------------|--|
| EAN                 | 0761856509498    |  |
| Gender              | Ladies           |  |
| Brand               | D1 Milano        |  |
| Collection          | Ultra Thin 38 mm |  |
| Warranty [years]    | 2                |  |

| PRODUCT EXECUTION         |                  |
|---------------------------|------------------|
| Display Type              | Analogue         |
| Movement type             | Quartz (Battery) |
| Movement Name             | Japan Movement   |
| Functions                 | Minute / Hour    |
|                           |                  |
| MEASURES                  |                  |
| MEASURES  Case width [mm] | 38               |
|                           | 38<br>7          |
| Case width [mm]           |                  |

| MATERIAL & COLOUR  |                                  |
|--------------------|----------------------------------|
| Strap Material     | Real leather                     |
| Strap Colour       | Brown                            |
| Case Material      | Stainless steel                  |
| Case Colour        | Gold                             |
| Case Surface       | Polished / Matted                |
| Colour of the dial | Cream                            |
| Glass              | Mineral glass                    |
| DETAILS            |                                  |
| Bezel              | Fixed                            |
| Case Bottom        | Stainless steel bottom (screwed) |
| Clasp              | Pin buckle                       |