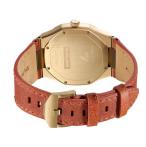

| MATERIAL & COLOUR  |                                  |
|--------------------|----------------------------------|
| Strap Material     | Real leather                     |
| Strap Colour       | Brown                            |
| Case Material      | Stainless steel                  |
| Case Colour        | Gold                             |
| Case Surface       | Polished / Matted                |
| Colour of the dial | Cream                            |
| Glass              | Mineral glass                    |
| DETAILS            |                                  |
| Bezel              | Fixed                            |
| Case Bottom        | Stainless steel bottom (screwed) |
| Clasp              | Pin buckle                       |