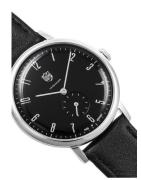

## DuFa ladies' watch DF-7001-01 Specifications

**BUY NOW** 

This document contains all the specifications for the DuFa DF-7001-01 ladies' watch. We at the DIALANDO® watch store offer a large selection of authentic watches from the best watch brands in the world.

| PRODUCT EXECUTION         |                        |
|---------------------------|------------------------|
| Display Type              | Analogue               |
| Movement type             | Quartz (Battery)       |
| Movement Name             | Miyota / 1L40          |
| Functions                 | Hour / Second / Minute |
|                           |                        |
| MEASURES                  |                        |
| MEASURES  Case width [mm] | 32                     |
|                           | 32<br>8                |
| Case width [mm]           |                        |

| MATERIAL & COLOUR  |                                  |
|--------------------|----------------------------------|
| Strap Material     | Real leather                     |
| Strap Colour       | Black                            |
| Case Material      | Stainless steel                  |
| Case Colour        | Silver                           |
| Case Surface       | Polished                         |
| Colour of the dial | Black                            |
| Glass              | Mineral glass                    |
| DETAILS            |                                  |
| Bezel              | Fixed                            |
| Case Bottom        | Stainless steel bottom (pressed) |
| Clasp              | Pin buckle                       |
| Water resistant    | 3 ATM                            |