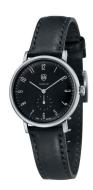

## DuFa ladies' watch DF-7001-01 Specifications

**BUY NOW** 

This document contains all the specifications for the DuFa DF-7001-01 ladies' watch. We at the DIALANDO® watch store offer a large selection of authentic watches from the best watch brands in the world.

| PRODUCT EXECUTION         |                        |
|---------------------------|------------------------|
| Display Type              | Analogue               |
| Movement type             | Quartz (Battery)       |
| Movement Name             | Miyota / 1L40          |
| Functions                 | Hour / Second / Minute |
|                           |                        |
| MEASURES                  |                        |
| MEASURES  Case width [mm] | 32                     |
|                           | 32<br>8                |
| Case width [mm]           |                        |

| MATERIAL & COLOUR  |                                  |
|--------------------|----------------------------------|
| Strap Material     | Real leather                     |
| Strap Colour       | Black                            |
| Case Material      | Stainless steel                  |
| Case Colour        | Silver                           |
| Case Surface       | Polished                         |
| Colour of the dial | Black                            |
| Glass              | Mineral glass                    |
| DETAILS            |                                  |
| Bezel              | Fixed                            |
| Case Bottom        | Stainless steel bottom (pressed) |
| Clasp              | Pin buckle                       |
| Water resistant    | 3 ATM                            |