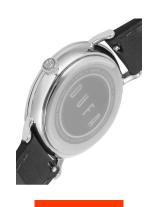

| PRODUCT EXECUTION         |                        |
|---------------------------|------------------------|
| Display Type              | Analogue               |
| Movement type             | Quartz (Battery)       |
| Movement Name             | Miyota / 1L40          |
| Functions                 | Hour / Second / Minute |
|                           |                        |
| MEASURES                  |                        |
| MEASURES  Case width [mm] | 32                     |
|                           | 32<br>8                |
| Case width [mm]           |                        |

| MATERIAL & COLOUR  |                                  |
|--------------------|----------------------------------|
| Strap Material     | Real leather                     |
| Strap Colour       | Black                            |
| Case Material      | Stainless steel                  |
| Case Colour        | Silver                           |
| Case Surface       | Polished                         |
| Colour of the dial | Black                            |
| Glass              | Mineral glass                    |
| DETAILS            |                                  |
| Bezel              | Fixed                            |
| Case Bottom        | Stainless steel bottom (pressed) |
| Clasp              | Pin buckle                       |
| Water resistant    | 3 ATM                            |