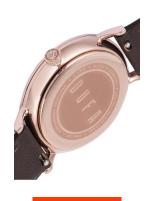

| MATERIAL & COLOUR  |                                             |
|--------------------|---------------------------------------------|
| Strap Material     | Real leather                                |
| Strap Colour       | Brown                                       |
| Case Material      | Stainless steel                             |
| Case Colour        | Rose gold                                   |
| Case Surface       | Polished                                    |
| Colour of the dial | White                                       |
| Glass              | Mineral glass                               |
| DETAILS            |                                             |
| Bezel              | Fixed                                       |
| Case Bottom        |                                             |
| case bottom        | Stainless steel bottom (pressed)            |
| Clasp              | Stainless steel bottom (pressed) Pin buckle |