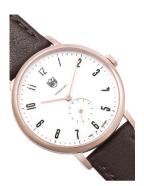

## DuFa ladies' watch DF-7001-05 Specifications

**BUY NOW** 

This document contains all the specifications for the DuFa Walter DF-7001-05 ladies' watch. We at the DIALANDO® watch store offer a large selection of authentic watches from the best watch brands in the world.

| MATERIAL & COLOUR  |                                             |
|--------------------|---------------------------------------------|
| Strap Material     | Real leather                                |
| Strap Colour       | Brown                                       |
| Case Material      | Stainless steel                             |
| Case Colour        | Rose gold                                   |
| Case Surface       | Polished                                    |
| Colour of the dial | White                                       |
| Glass              | Mineral glass                               |
| DETAILS            |                                             |
| Bezel              | Fixed                                       |
| Case Bottom        |                                             |
| case bottom        | Stainless steel bottom (pressed)            |
| Clasp              | Stainless steel bottom (pressed) Pin buckle |