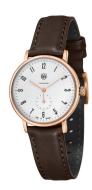

## DuFa ladies' watch DF-7001-05 Specifications

**BUY NOW** 

This document contains all the specifications for the DuFa Walter DF-7001-05 ladies' watch. We at the DIALANDO® watch store offer a large selection of authentic watches from the best watch brands in the world.

| MATERIAL & COLOUR  |                                             |
|--------------------|---------------------------------------------|
| Strap Material     | Real leather                                |
| Strap Colour       | Brown                                       |
| Case Material      | Stainless steel                             |
| Case Colour        | Rose gold                                   |
| Case Surface       | Polished                                    |
| Colour of the dial | White                                       |
| Glass              | Mineral glass                               |
| DETAILS            |                                             |
| Bezel              | Fixed                                       |
| Case Bottom        |                                             |
| case bottom        | Stainless steel bottom (pressed)            |
| Clasp              | Stainless steel bottom (pressed) Pin buckle |