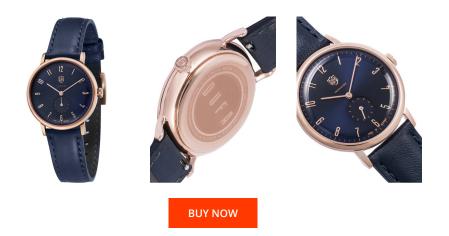

## **DIALANDO**<sup>®</sup>

DuFa ladies' watch DF-7001-0F Specifications

This document contains all the specifications for the DuFa Walter DF-7001-0F ladies' watch. We at the DIALANDO® watch store offer a large selection of authentic watches from the best watch brands in the world. https://www.dialando.dk/

| MATERIAL & COLOUR  |                 |
|--------------------|-----------------|
| Strap Material     | Real leather    |
| Strap Colour       | Blue            |
| Case Material      | Stainless steel |
| Case Colour        | Rose gold       |
| Case Surface       | Polished        |
| Colour of the dial | Blue            |
| Glass              | Mineral glass   |

| PRODUCT EXECUTION   |                        |
|---------------------|------------------------|
| Display Type        | Analogue               |
| Movement type       | Quartz (Battery)       |
| Movement Name       | Miyota / 1L40          |
| Functions           | Second / Minute / Hour |
| MEASURES            |                        |
| Case width [mm]     | 32                     |
| Case thickness [mm] | 8                      |

| DETAILS         |                                  |
|-----------------|----------------------------------|
| Bezel           | Fixed                            |
| Case Bottom     | Stainless steel bottom (pressed) |
| Clasp           | Pin buckle                       |
| Water resistant | 3 ATM                            |