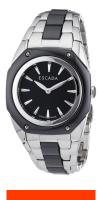

## Escada ladies' watch E2505031 Specifications

**BUY NOW** 

This document contains all the specifications for the Escada E2505031 ladies' watch. We at the DIALANDO® watch store offer a large selection of authentic watches from the best watch brands in the world.

| PRODUCT EXECUTION                    |                  |
|--------------------------------------|------------------|
| Display Type                         | Analogue         |
| Movement type                        | Quartz (Battery) |
| MEASURES                             |                  |
|                                      |                  |
| Case width [mm]                      | 34               |
| Case width [mm]  Case thickness [mm] | 34<br>8          |

| MATERIAL & COLOUR  |                 |
|--------------------|-----------------|
| Strap Material     | Stainless steel |
| Strap Colour       | Silver          |
| Case Material      | Stainless steel |
| Case Colour        | Silver          |
| Case Surface       | Polished        |
| Colour of the dial | Black           |
| Glass              | Mineral glass   |
|                    |                 |
| DETAILS            |                 |
| Clasp              | Clip clasp      |
| Water resistant    | 3 ATM           |