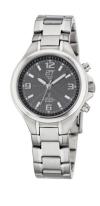

## ETT Eco Tech Time ladies' watch ELS-11177-31M Specifications

**BUY NOW** 

This document contains all the specifications for the ETT Eco Tech Time ELS-11177-31M ladies' watch. We at the DIALANDO® watch store offer a large selection of authentic watches from the best watch brands in the world.

| MATERIAL & COLOUR  |                   |
|--------------------|-------------------|
| Strap Material     | Stainless steel   |
| Strap Colour       | Silver            |
| Case Material      | Stainless steel   |
| Case Colour        | Silver            |
| Case Surface       | Polished / Matted |
| Colour of the dial | Grey              |
| Glass              | Mineral glass     |

| DETAILS         |                                  |
|-----------------|----------------------------------|
| Bezel           | Fixed                            |
| Case Bottom     | Stainless steel bottom (pressed) |
| Clasp           | Folding clasp                    |
| Lighting        | Luminous hands                   |
| Water resistant | 5 ATM                            |