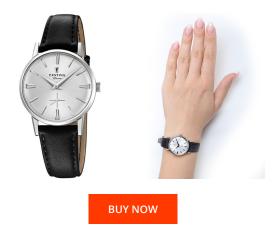

## **DIALANDO**<sup>®</sup>

Festina ladies' watch F20254/1 Specifications

This document contains all the specifications for the Festina Extra 1948 F20254/1 ladies' watch. We at the DIALANDO® watch store offer a large selection of authentic watches from the best watch brands in the world. https://www.dialando.dk/

| MATERIAL & COLOUR  |                   |
|--------------------|-------------------|
| Strap Material     | Real leather      |
| Strap Colour       | Black             |
| Case Material      | Stainless steel   |
| Case Colour        | Silver            |
| Case Surface       | Polished / Matted |
| Colour of the dial | Silver            |
| Glass              | Mineral glass     |

## MEASURES

| Case width [mm]                  | 29  |
|----------------------------------|-----|
| Case thickness [mm]              | 9   |
| Lug width [mm]                   | 14  |
| Max. wrist<br>circumference [mm] | 190 |