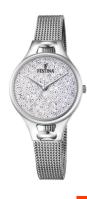

## Festina ladies' watch F20331/1 Specifications

**BUY NOW** 

This document contains all the specifications for the Festina Mademoiselle F20331/1 ladies' watch. We at the DIALANDO® watch store offer a large selection of authentic watches from the best watch brands in the world.

https://www.dialando.dk/

| PRODUCT INFORMATION |               |  |
|---------------------|---------------|--|
| EAN                 | 8430622695728 |  |
| Gender              | Ladies        |  |
| Brand               | Festina       |  |
| Collection          | Mademoiselle  |  |
| Warranty [years]    | 2             |  |

| PRODUCT EXECUTION |                        |
|-------------------|------------------------|
|                   |                        |
| Display Type      | Analogue               |
| Movement type     | Quartz (Battery)       |
| wovernent type    | Quartz (battery)       |
| E                 | H / C   / NC /-        |
| Functions         | Hour / Second / Minute |
|                   |                        |

| MEASURES                      |     |
|-------------------------------|-----|
| Case width [mm]               | 32  |
| Case thickness [mm]           | 8   |
| Lug width [mm]                | 13  |
| Max. wrist circumference [mm] | 190 |

| MATERIAL & COLOUR  |                   |
|--------------------|-------------------|
| Strap Material     | Stainless steel   |
| Strap Colour       | Silver            |
| Case Material      | Stainless steel   |
| Case Colour        | Silver            |
| Case Surface       | Polished / Matted |
| Colour of the dial | Silver            |
| Stone type         | Swarovski         |
| Glass              | Mineral glass     |
|                    |                   |
|                    |                   |

| DETAILS         |                                  |
|-----------------|----------------------------------|
| Bezel           | Fixed                            |
| Case Bottom     | Stainless steel bottom (pressed) |
| Clasp           | Pin buckle                       |
| Water resistant | 5 ATM                            |