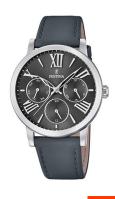

## Festina ladies' watch F20415/4 Specifications

**BUY NOW** 

This document contains all the specifications for the Festina F20415/4 ladies' watch. We at the DIALANDO® watch store offer a large selection of authentic watches from the best watch brands in the world.

https://www.dialando.dk/

| PRODUCT INFORMATION |               |  |
|---------------------|---------------|--|
| EAN                 | 8430622718434 |  |
| Gender              | Ladies        |  |
| Brand               | Festina       |  |
| Collection          | Damenuhr      |  |
| Warranty [years]    | 2             |  |

| PRODUCT EXECUTION         |                                                           |
|---------------------------|-----------------------------------------------------------|
| Display Type              | Analogue                                                  |
| Movement type             | Quartz (Battery)                                          |
| Movement Name             | Miyota / 6P29                                             |
| Functions                 | 24-Hour / Day of the week / Hour / Second / Minute / Date |
|                           |                                                           |
| MEASURES                  |                                                           |
| MEASURES  Case width [mm] | 36                                                        |
|                           | 36<br>9                                                   |
| Case width [mm]           |                                                           |

| MATERIAL & COLOUR  |                 |
|--------------------|-----------------|
| Strap Material     | Real leather    |
| Strap Colour       | Grey            |
| Case Material      | Stainless steel |
| Case Colour        | Silver          |
| Case Surface       | Polished        |
| Colour of the dial | Grey            |
| Glass              | Mineral glass   |
|                    |                 |
| DETAILS            |                 |
|                    |                 |

| DETAILS         |                                  |
|-----------------|----------------------------------|
| Bezel           | Fixed                            |
| Case Bottom     | Stainless steel bottom (pressed) |
| Clasp           | Pin buckle                       |
| Water resistant | 5 ATM                            |