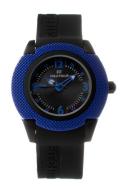

## Folli Follie ladies' watch WF13Y028ZPU Specifications

**BUY NOW** 

This document contains all the specifications for the Folli Follie WF13Y028ZPU ladies' watch. We at the DIALANDO® watch store offer a large selection of authentic watches from the best watch brands in the world.

| MATERIAL & COLOUR    |               |
|----------------------|---------------|
| Strap Material       | Silicone      |
| Strap Colour         | Black         |
| Colour of the dial   | Black         |
| Glass                | Mineral glass |
|                      |               |
| DETAILS              |               |
| <b>DETAILS</b> Clasp | Buckle        |