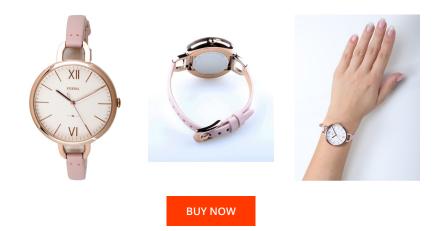

| PRODUCT INFORMATION |               |  |
|---------------------|---------------|--|
| EAN                 | 4053858960749 |  |
| Gender              | Ladies        |  |
| Brand               | Fossil        |  |
| Collection          | Annette       |  |
| Warranty [years]    | 2             |  |

| MATERIAL & COLOUR  |                 |
|--------------------|-----------------|
| Strap Material     | Real leather    |
| Strap Colour       | Pink            |
| Case Material      | Stainless steel |
| Case Colour        | Rose gold       |
| Case Surface       | Polished        |
| Colour of the dial | White           |
| Glass              | Mineral glass   |

| PRODUCT EXECUTION |                        |
|-------------------|------------------------|
| Display Type      | Analogue               |
| Movement type     | Quartz (Battery)       |
| Functions         | Second / Minute / Hour |

| DETAILS         |                                  |
|-----------------|----------------------------------|
| Bezel           | Fixed                            |
| Case Bottom     | Stainless steel bottom (pressed) |
| Clasp           | Pin buckle                       |
| Water resistant | 3 ATM                            |

## MEASURES

| Case width [mm]                  | 35  |
|----------------------------------|-----|
| Case thickness [mm]              | 8   |
| Lug width [mm]                   | 14  |
| Max. wrist<br>circumference [mm] | 190 |