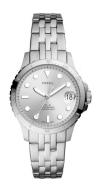

## Fossil ladies' watch ES4744 Specifications

**BUY NOW** 

This document contains all the specifications for the Fossil ES4744 ladies' watch. We at the DIALANDO® watch store offer a large selection of authentic watches from the best watch brands in the world.

175

| MATERIAL & COLOUR  |                 |
|--------------------|-----------------|
| Strap Material     | Stainless steel |
| Strap Colour       | Silver          |
| Case Material      | Stainless steel |
| Case Colour        | Silver          |
| Colour of the dial | Silver          |
| Glass              | Mineral glass   |
| DETAILS            |                 |
| Clasp              | Folding clasp   |
| Water resistant    | 10 ATM          |