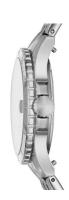

175

| MATERIAL & COLOUR  |                 |
|--------------------|-----------------|
| Strap Material     | Stainless steel |
| Strap Colour       | Silver          |
| Case Material      | Stainless steel |
| Case Colour        | Silver          |
| Colour of the dial | Silver          |
| Glass              | Mineral glass   |
| DETAILS            |                 |
| Clasp              | Folding clasp   |
| Water resistant    | 10 ATM          |