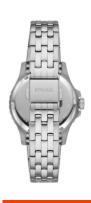

175

| MATERIAL & COLOUR  |                 |
|--------------------|-----------------|
| Strap Material     | Stainless steel |
| Strap Colour       | Silver          |
| Case Material      | Stainless steel |
| Case Colour        | Silver          |
| Colour of the dial | Silver          |
| Glass              | Mineral glass   |
| DETAILS            |                 |
| Clasp              | Folding clasp   |
| Water resistant    | 10 ATM          |