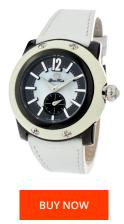

## **DIALANDO**<sup>®</sup>

Glam Rock ladies' watch GR10015 Specifications

This document contains all the specifications for the Glam Rock GR10015 ladies' watch. We at the DIALANDO® watch store offer a large selection of authentic watches from the best watch brands in the world. https://www.dialando.dk/

| RODUCT INFORMATION |                  | MATERIAL & COLOUR  | ł              |
|--------------------|------------------|--------------------|----------------|
|                    | 4260286530059    | Strap Material     | Real leather   |
| er                 | Ladies           | Strap Colour       | White          |
| Warranty [years]   | 2                | Colour of the dial | Nacre          |
|                    |                  | Glass              | Sapphire glass |
|                    |                  |                    |                |
| UCT EXECUTION      |                  | DETAILS            |                |
| / Туре             | Analogue         | Clasp              | Buckle         |
| ent type           | Quartz (Battery) | Water resistant    | 10 ATM         |
|                    |                  |                    |                |
| RES                |                  |                    |                |
| idth [mm]          | 46               |                    |                |
|                    |                  |                    |                |