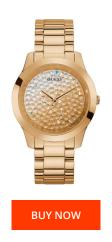

## Guess ladies' watch GW0020L3 Specifications

This document contains all the specifications for the Guess GW0020L3 ladies' watch. We at the DIALANDO® watch store offer a large selection of authentic watches from the best watch brands in the world.

| MATERIAL & COLOUR  |                 |
|--------------------|-----------------|
| Strap Material     | Stainless steel |
| Strap Colour       | Rose gold       |
| Case Material      | Stainless steel |
| Case Colour        | Rose gold       |
| Case Surface       | Polished        |
| Colour of the dial | Silver          |
| Stone type         | 7::-            |
| Stone type         | Zirconia        |
| Glass              | Mineral glass   |
|                    | <del></del>     |
|                    | <del></del>     |