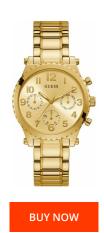

## Guess ladies' watch GW0035L2 Specifications

This document contains all the specifications for the Guess GW0035L2 ladies' watch. We at the DIALANDO® watch store offer a large selection of authentic watches from the best watch brands in the world.

| PRODUCT EXECUTION         |                                  |
|---------------------------|----------------------------------|
| Display Type              | Analogue                         |
| Movement type             | Quartz (Battery)                 |
| Functions                 | Day of the week / 24-Hour / Date |
|                           |                                  |
| MEASURES                  |                                  |
| MEASURES  Case width [mm] | 38                               |

| MATERIAL & COLOUR  |                 |
|--------------------|-----------------|
| Strap Material     | Stainless steel |
| Strap Colour       | Gold            |
| Case Material      | Stainless steel |
| Case Colour        | Gold            |
| Case Surface       | Polished        |
| Colour of the dial | Gold            |
| Glass              | Mineral glass   |
| DETAILS            |                 |
| Clasp              | Folding clasp   |