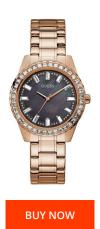

## Guess ladies' watch GW0111L3 Specifications

This document contains all the specifications for the Guess GW0111L3 ladies' watch. We at the DIALANDO® watch store offer a large selection of authentic watches from the best watch brands in the world.

| MATERIAL & COLOUR  |                 |
|--------------------|-----------------|
| Strap Material     | Stainless steel |
| Strap Colour       | Rose gold       |
| Case Material      | Stainless steel |
| Case Colour        | Rose gold       |
| Case Surface       | Polished        |
| Colour of the dial | Mathauafaaad    |
| Colour of the dial | Mother of pearl |
| Stone type         | Zirconia        |
|                    |                 |
| Stone type         | Zirconia        |