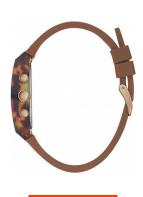

| MEASURES            |    |
|---------------------|----|
| Case width [mm]     | 36 |
| Case thickness [mm] | 11 |

| MATERIAL & COLOUR  |                                |
|--------------------|--------------------------------|
| Strap Material     | Silicone                       |
| Strap Colour       | Black                          |
| Case Material      | Stainless steel                |
| Case Colour        | Brown / Black                  |
| Case Surface       | Polished / Matted              |
| Colour of the dial | Black                          |
| Glass              | Hardened glass / Mineral glass |
| DETAILS            |                                |
| Bezel              | Fixed                          |
|                    |                                |

| DETAILS         |                                  |
|-----------------|----------------------------------|
| Bezel           | Fixed                            |
| Case Bottom     | Stainless steel bottom / Pressed |
| Clasp           | Buckle                           |
| Lighting        | Luminous hands                   |
| Water resistant | 3 ATM                            |