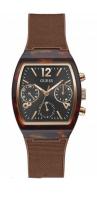

| PRODUCT EXECUTION |                                               |
|-------------------|-----------------------------------------------|
| Display Type      | Analogue                                      |
| Movement type     | Quartz (Battery)                              |
| Functions         | Date / 24-Hour / Second / Minute / Hour / Day |

| MEASURES            |    |
|---------------------|----|
| Case width [mm]     | 36 |
| Case thickness [mm] | 11 |

| MATERIAL & COLOUR  |                                |
|--------------------|--------------------------------|
| Strap Material     | Silicone                       |
| Strap Colour       | Black                          |
| Case Material      | Stainless steel                |
| Case Colour        | Brown / Black                  |
| Case Surface       | Polished / Matted              |
| Colour of the dial | Black                          |
| Glass              | Hardened glass / Mineral glass |
| DETAILS            |                                |
| Bezel              | Fixed                          |
|                    |                                |

| DETAILS         |                                  |
|-----------------|----------------------------------|
| Bezel           | Fixed                            |
| Case Bottom     | Stainless steel bottom / Pressed |
| Clasp           | Buckle                           |
| Lighting        | Luminous hands                   |
| Water resistant | 3 ATM                            |