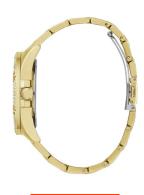

| MATERIAL & COLOUR  |                             |
|--------------------|-----------------------------|
| Strap Material     | Stainless steel             |
| Strap Colour       | Gold                        |
| Colour of the dial | Gold                        |
|                    |                             |
| Glass              | Mineral glass               |
| Glass              | Mineral glass               |
|                    | Mineral glass Folding clasp |