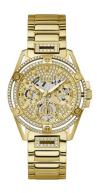

## Guess ladies' watch GW0464L2 Specifications

**BUY NOW** 

This document contains all the specifications for the Guess GW0464L2 ladies' watch. We at the DIALANDO® watch store offer a large selection of authentic watches from the best watch brands in the world.

| MATERIAL & COLOUR  |                             |
|--------------------|-----------------------------|
| Strap Material     | Stainless steel             |
| Strap Colour       | Gold                        |
| Colour of the dial | Gold                        |
|                    |                             |
| Glass              | Mineral glass               |
| Glass              | Mineral glass               |
|                    | Mineral glass Folding clasp |