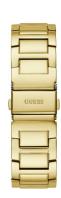

| MATERIAL & COLOUR  |                             |
|--------------------|-----------------------------|
| Strap Material     | Stainless steel             |
| Strap Colour       | Gold                        |
| Colour of the dial | Gold                        |
|                    |                             |
| Glass              | Mineral glass               |
| Glass              | Mineral glass               |
|                    | Mineral glass Folding clasp |