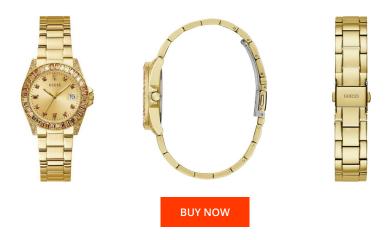

## Guess ladies' watch GW0475L1 Specifications

This document contains all the specifications for the Guess GW0475L1 ladies' watch. We at the DIALANDO® watch store offer a large selection of authentic watches from the best watch brands in the world.

https://www.dialando.dk/

| PRODUCT INFORMATION | N                |  |
|---------------------|------------------|--|
| EAN                 | 0091661529689    |  |
| Gender              | Ladies           |  |
| Warranty [years]    | 2                |  |
| PRODUCT EXECUTION   |                  |  |
| Display Type        | Analogue         |  |
| Movement type       | Quartz (Battery) |  |
| MEASURES            |                  |  |
| Case width [mm]     | 34               |  |

| MATERIAL & COLOUR  |                 |
|--------------------|-----------------|
| Strap Material     | Stainless steel |
| Strap Colour       | Gold            |
| Colour of the dial | Gold            |
| Glass              | Mineral alone   |
| Class              | Mineral glass   |
| DETAILS            | Mineral glass   |
|                    | Folding clasp   |