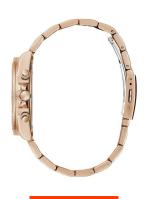

| MATERIAL & COLOUR    |                 |
|----------------------|-----------------|
| Strap Material       | Stainless steel |
| Strap Colour         | Rose gold       |
| Colour of the dial   | Multicolor      |
| Glass                | Mineral glass   |
|                      |                 |
| DETAILS              |                 |
| <b>DETAILS</b> Clasp | Folding clasp   |