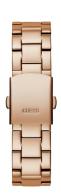

## Guess ladies' watch GW0483L3 Specifications

**BUY NOW** 

This document contains all the specifications for the Guess GW0483L3 ladies' watch. We at the DIALANDO® watch store offer a large selection of authentic watches from the best watch brands in the world.

| MATERIAL & COLOUR    |                 |
|----------------------|-----------------|
| Strap Material       | Stainless steel |
| Strap Colour         | Rose gold       |
| Colour of the dial   | Multicolor      |
| Glass                | Mineral glass   |
|                      |                 |
| DETAILS              |                 |
| <b>DETAILS</b> Clasp | Folding clasp   |