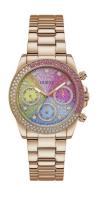

## Guess ladies' watch GW0483L3 Specifications

**BUY NOW** 

This document contains all the specifications for the Guess GW0483L3 ladies' watch. We at the DIALANDO® watch store offer a large selection of authentic watches from the best watch brands in the world.

| MATERIAL & COLOUR    |                 |
|----------------------|-----------------|
| Strap Material       | Stainless steel |
| Strap Colour         | Rose gold       |
| Colour of the dial   | Multicolor      |
| Glass                | Mineral glass   |
|                      |                 |
| DETAILS              |                 |
| <b>DETAILS</b> Clasp | Folding clasp   |