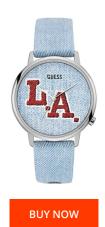

## Guess ladies' watch V1011M1 Specifications

This document contains all the specifications for the Guess V1011M1 ladies' watch. We at the DIALANDO® watch store offer a large selection of authentic watches from the best watch brands in the world.

https://www.dialando.dk/

| PRODUCT INFORMATION |                  |
|---------------------|------------------|
| EAN                 | 0091661489822    |
| Gender              | Ladies           |
| Brand               | Guess            |
| Collection          | Hollywood        |
| Warranty [years]    | 2                |
| PRODUCT EXECUTION   |                  |
| Display Type        | Analogue         |
| Movement type       | Quartz (Battery) |
| MEASURES            |                  |
| Case width [mm]     | 42               |

| MATERIAL & COLOUR  |                      |
|--------------------|----------------------|
| Strap Material     | Nylon / Real leather |
| Strap Colour       | Blue                 |
| Case Material      | Stainless steel      |
| Colour of the dial | Blue                 |
| Glass              | Mineral glass        |
|                    |                      |
| DETAILS            |                      |
| Clasp              | Pin buckle           |
| Water resistant    | 3 ATM                |
|                    |                      |