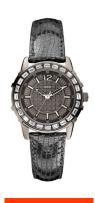

## Guess ladies' watch W0019L2 Specifications

**BUY NOW** 

This document contains all the specifications for the Guess W0019L2 ladies' watch. We at the DIALANDO® watch store offer a large selection of authentic watches from the best watch brands in the world.

| MATERIAL & COLOUR  |                 |
|--------------------|-----------------|
| Strap Material     | Real leather    |
| Strap Colour       | Grey            |
| Case Material      | Stainless steel |
| Case Colour        | Grey            |
| Case Surface       | Polished        |
| Colour of the dial | Grey            |
| Stone type         | Zirconia        |
| Glass              | Mineral glass   |
| DETAILS            |                 |
| Clasp              | Pin buckle      |
| Water resistant    | 3 ATM           |