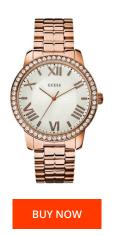

## Guess ladies' watch W0329L3 Specifications

This document contains all the specifications for the Guess W0329L3 ladies' watch. We at the DIALANDO® watch store offer a large selection of authentic watches from the best watch brands in the world.

| MATERIAL & COLOUR  |                                                        |
|--------------------|--------------------------------------------------------|
| Strap Material     | Stainless steel                                        |
| Strap Colour       | Pink                                                   |
| Colour of the dial | White                                                  |
| Glass              | Mineral glass                                          |
| DETAILS            |                                                        |
| Clasp              | Snap fastener                                          |
| Water resistant    | (Please ask customer service or see the closing cover) |