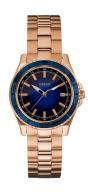

## Guess ladies' watch W0469L2 Specifications

**BUY NOW** 

This document contains all the specifications for the Guess W0469L2 ladies' watch. We at the DIALANDO® watch store offer a large selection of authentic watches from the best watch brands in the world.

| MATERIAL & COLOUR  |                               |
|--------------------|-------------------------------|
| Strap Material     | Stainless steel               |
| Strap Colour       | Rose gold                     |
| Colour of the dial | Blue                          |
| Glass              | Mineral glass                 |
| DETAILS            |                               |
| Numerals           | Index marks / Arabic numerals |