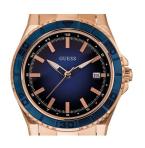

## Guess ladies' watch W0469L2 Specifications

**BUY NOW** 

This document contains all the specifications for the Guess W0469L2 ladies' watch. We at the DIALANDO® watch store offer a large selection of authentic watches from the best watch brands in the world.

| MATERIAL & COLOUR  |                               |
|--------------------|-------------------------------|
| Strap Material     | Stainless steel               |
| Strap Colour       | Rose gold                     |
| Colour of the dial | Blue                          |
| Glass              | Mineral glass                 |
| DETAILS            |                               |
| Numerals           | Index marks / Arabic numerals |