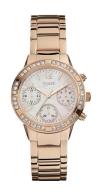

## Guess ladies' watch W0546L3 Specifications

**BUY NOW** 

This document contains all the specifications for the Guess W0546L3 ladies' watch. We at the DIALANDO® watch store offer a large selection of authentic watches from the best watch brands in the world.

https://www.dialando.dk/

| PRODUCT INFORMATION |                |  |
|---------------------|----------------|--|
| EAN                 | 0091661445590  |  |
| Gender              | Ladies         |  |
| Brand               | Guess          |  |
| Collection          | Mini Glam Hype |  |
| Warranty [years]    | 2              |  |

| MATERIAL & COLOUR  |                 |
|--------------------|-----------------|
| Strap Material     | Stainless steel |
| Strap Colour       | Rose gold       |
| Case Material      | Stainless steel |
| Case Colour        | Rose gold       |
| Case Surface       | Polished        |
| Colour of the dial | Nacre           |
| Stone type         | Zirconia        |
| Glass              | Mineral glass   |
|                    |                 |
| DETAILS            |                 |
| Clasp              | Folding clasp   |
| Water resistant    | 3 ATM           |