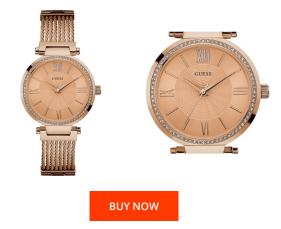

## **DIALANDO**<sup>®</sup>

Guess ladies' watch W0638L4 Specifications

This document contains all the specifications for the Guess Soho W0638L4 ladies' watch. We at the DIALANDO® watch store offer a large selection of authentic watches from the best watch brands in the world. https://www.dialando.dk/

| PRODUCT INFORMATION |               |  |  |
|---------------------|---------------|--|--|
| EAN                 | 0091661462955 |  |  |
| Gender              | Ladies        |  |  |
| Brand               | Guess         |  |  |
| Collection          | Soho          |  |  |
| Warranty [years]    | 2             |  |  |

| MATERIAL & COLOUR  |                 |
|--------------------|-----------------|
| Strap Material     | Stainless steel |
| Strap Colour       | Rose gold       |
| Case Material      | Stainless steel |
| Case Colour        | Rose gold       |
| Case Surface       | Polished        |
| Colour of the dial | Rose gold       |
| Stone type         | Zirconia        |
| Glass              | Mineral glass   |
|                    |                 |

| PRODUCT EXECUTION |                  | DETAILS         |            |
|-------------------|------------------|-----------------|------------|
| Display Type      | Analogue         | Clasp           | Clip clasp |
| Movement type     | Quartz (Battery) | Water resistant | 3 ATM      |
|                   |                  |                 |            |