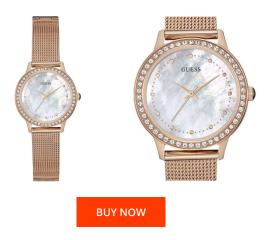

https://www.dialando.dk/

MATERIAL & COLOUR

| PRODUCT INFORMATION |               |  |
|---------------------|---------------|--|
| EAN                 | 0091661452925 |  |
| Gender              | Ladies        |  |
| Brand               | Guess         |  |
| Warranty [years]    | 2             |  |

| Strap Material     | Stainless steel |
|--------------------|-----------------|
| Strap Colour       | Rose gold       |
| Case Material      | Stainless steel |
| Case Colour        | Rose gold       |
| Case Surface       | Polished        |
| Colour of the dial | Mother of pearl |
| Stone type         | Zirconia        |
| Glass              | Mineral glass   |
|                    |                 |
| MEASURES           |                 |
| Case width [mm]    | 30              |