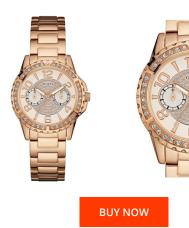

## Guess ladies' watch W0705L3 Specifications

This document contains all the specifications for the Guess W0705L3 ladies' watch. We at the DIALANDO® watch store offer a large selection of authentic watches from the best watch brands in the world.