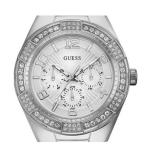

## Guess ladies' watch W0729L1 Specifications

**BUY NOW** 

This document contains all the specifications for the Guess W0729L1 ladies' watch. We at the DIALANDO® watch store offer a large selection of authentic watches from the best watch brands in the world.

https://www.dialando.dk/

| PRODUCT INFORMATION | N                |
|---------------------|------------------|
| EAN                 | 0091661456015    |
| Gender              | Ladies           |
| Brand               | Guess            |
| Collection          | Luna             |
| Warranty [years]    | 2                |
| PRODUCT EXECUTION   |                  |
| Display Type        | Analogue         |
| Movement type       | Quartz (Battery) |
| Functions           | Day / Date       |
| MEASURES            |                  |
| Case width [mm]     | 40               |

| MATERIAL & COLOUR  |                               |
|--------------------|-------------------------------|
| Strap Material     | Stainless steel               |
| Strap Colour       | Silver                        |
| Colour of the dial | Silver                        |
| Glass              | Mineral glass                 |
| DETAILS            |                               |
| Numerals           | Index marks / Arabic numerals |
| Water resistant    | 3 ATM                         |