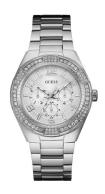

## Guess ladies' watch W0729L1 Specifications

**BUY NOW** 

This document contains all the specifications for the Guess W0729L1 ladies' watch. We at the DIALANDO® watch store offer a large selection of authentic watches from the best watch brands in the world.

https://www.dialando.dk/

| PRODUCT INFORMATION | N                |
|---------------------|------------------|
| EAN                 | 0091661456015    |
| Gender              | Ladies           |
| Brand               | Guess            |
| Collection          | Luna             |
| Warranty [years]    | 2                |
| PRODUCT EXECUTION   |                  |
| Display Type        | Analogue         |
| Movement type       | Quartz (Battery) |
| Functions           | Day / Date       |
| MEASURES            |                  |
| Case width [mm]     | 40               |

| MATERIAL & COLOUR  |                               |
|--------------------|-------------------------------|
| Strap Material     | Stainless steel               |
| Strap Colour       | Silver                        |
| Colour of the dial | Silver                        |
| Glass              | Mineral glass                 |
| DETAILS            |                               |
| Numerals           | Index marks / Arabic numerals |
| Water resistant    | 3 ATM                         |