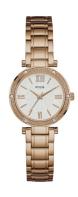

## Guess ladies' watch W0767L3 Specifications

**BUY NOW** 

This document contains all the specifications for the Guess W0767L3 ladies' watch. We at the DIALANDO® watch store offer a large selection of authentic watches from the best watch brands in the world.

| MATERIAL & COLOUR  |                 |
|--------------------|-----------------|
| Strap Material     | Stainless steel |
| Strap Colour       | Rose gold       |
| Case Material      | Stainless steel |
| Case Colour        | Rose gold       |
| Case Surface       | Polished        |
| Colour of the dial | White           |
| Stone type         | Zirconia        |
| Glass              | Mineral glass   |
|                    |                 |
| DETAILS            |                 |