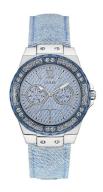

## Guess ladies' watch W0775L1 Specifications

**BUY NOW** 

This document contains all the specifications for the Guess W0775L1 ladies' watch. We at the DIALANDO® watch store offer a large selection of authentic watches from the best watch brands in the world.

https://www.dialando.dk/

| PRODUCT INFORMATION | N                |
|---------------------|------------------|
| EAN                 | 0091661458460    |
| Gender              | Ladies           |
| Brand               | Guess            |
| Collection          | Limelight        |
| Warranty [years]    | 2                |
| PRODUCT EXECUTION   |                  |
| Display Type        | Analogue         |
| Movement type       | Quartz (Battery) |
| Functions           | Day / Date       |
| MEASURES            |                  |
| Case width [mm]     | 38               |

| MATERIAL & COLOUR  |                              |
|--------------------|------------------------------|
| Strap Material     | Textile                      |
| Strap Colour       | Blue                         |
| Colour of the dial | Blue                         |
| Glass              | Mineral glass                |
| DETAILS            |                              |
| Numerals           | Roman numerals / Index marks |
| Water resistant    | 3 ATM                        |