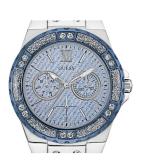

## Guess ladies' watch W0775L1 Specifications

**BUY NOW** 

This document contains all the specifications for the Guess W0775L1 ladies' watch. We at the DIALANDO® watch store offer a large selection of authentic watches from the best watch brands in the world.

https://www.dialando.dk/

| PRODUCT INFORMATION | N                |
|---------------------|------------------|
| EAN                 | 0091661458460    |
| Gender              | Ladies           |
| Brand               | Guess            |
| Collection          | Limelight        |
| Warranty [years]    | 2                |
| PRODUCT EXECUTION   |                  |
| Display Type        | Analogue         |
| Movement type       | Quartz (Battery) |
| Functions           | Day / Date       |
| MEASURES            |                  |
| Case width [mm]     | 38               |

| MATERIAL & COLOUR  |                              |
|--------------------|------------------------------|
| Strap Material     | Textile                      |
| Strap Colour       | Blue                         |
| Colour of the dial | Blue                         |
| Glass              | Mineral glass                |
| DETAILS            |                              |
| Numerals           | Roman numerals / Index marks |
| Water resistant    | 3 ATM                        |